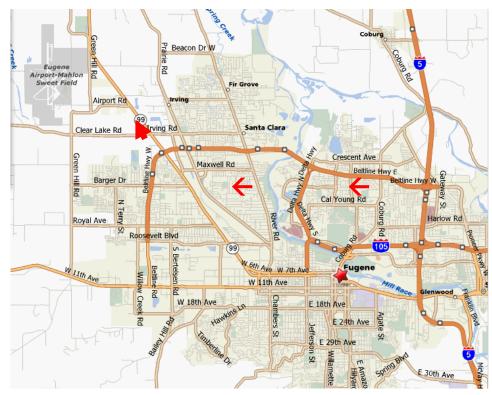

## Eugene RC Aeronauts Flying Field Map

From 15
Take
Exit # 195
(Belt Line)
West to
Exit # 6
(Hwy 99)
Turn North
Onto Hwy 99

From Hwy 99
turn west on
Meadowview
then right
on Alvadore Rd,
at the curve
leave road
to driveway.
Halfway to
house
turn left