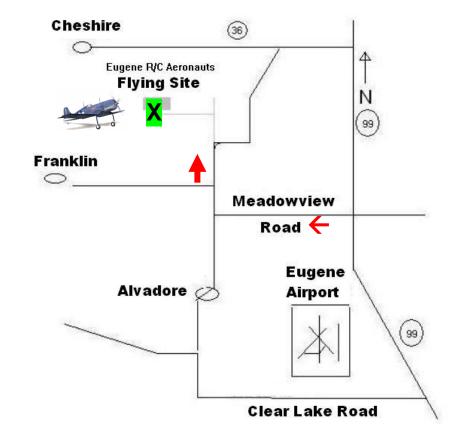

## Eugene RC Aeronauts Flying Field Map

From 15
Take
Exit # 195
(Belt Line)
West to
Exit # 6
(Hwy 99)
Turn North
Onto Hwy 99

From Hwy 99
turn west on
Meadowview
then right
on Alvadore Rd,
at the curve
leave road
to driveway.
Halfway to
house
turn left

**GPS** Lat 44°10'44.90"N Lon 123°15'53.87"W

Labor Day FUN FLY 2015