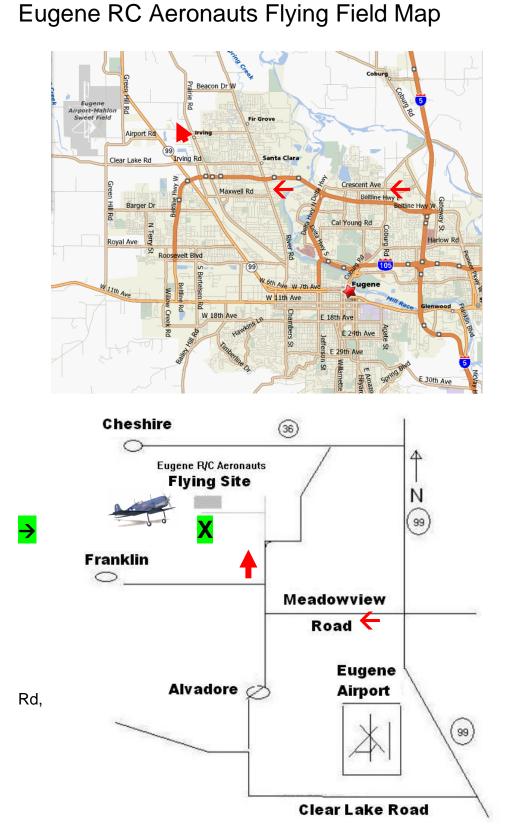

## Memorial Day Fun Fly Monday, May 29th 9 am to 3 pm 92560 Alvadore Road

Club Web Page: EugeneRC.org

Academy of Model Aeronautics membership required to fly

From 15 Take Exit # 195 (Belt Line) West to Exit # 6 (Hwy 99) Turn North Onto Hwy 99

From Hwy 99 turn west on Meadowview then right on Alvadore at the curve leave road to driveway. Halfway to house turn left

GPS Lat 44°10'44.90"N Lon 123°15'53.87"W