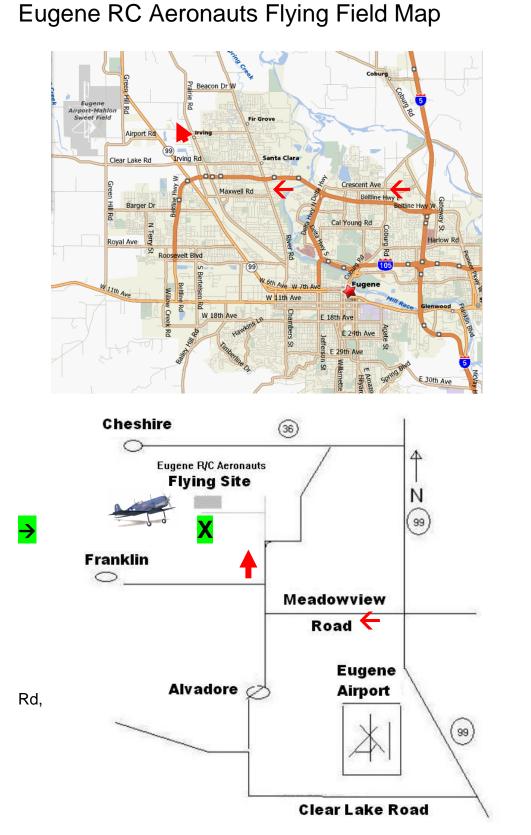

## Memorial Day Fun Fly Monday, May 27<sup>th</sup>, 2019 9 am to 3 pm 92560 Alvadore Road

Club Web Page: EugeneRC.org

Academy of Model Aeronautics membership required to fly

From 15 Take Exit # 195 (Belt Line) West to Exit # 6 (Hwy 99) Turn North Onto Hwy 99

From Hwy 99 turn west on Meadowview then right on Alvadore at the curve leave road to driveway. Halfway to house turn left

GPS Lat 44°10'44.90"N Lon 123°15'53.87"W