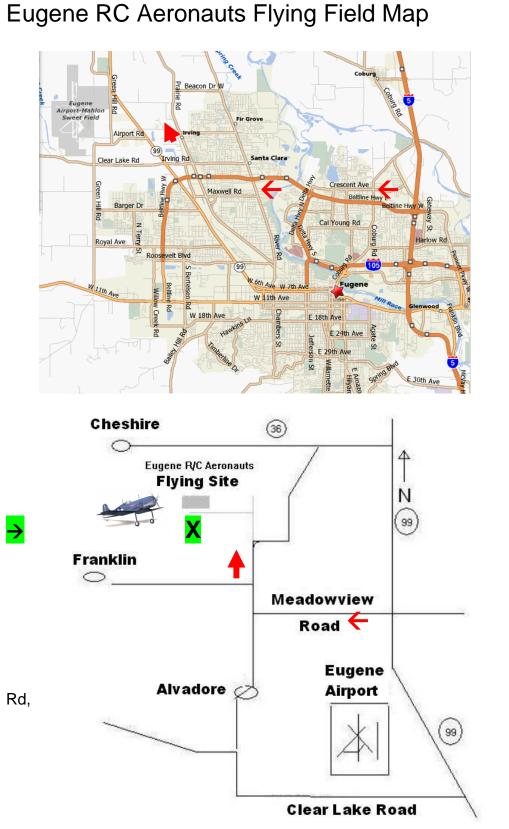

From 15 Take Exit # 195 (Belt Line) West to Exit # 6 (Hwy 99) Turn North Onto Hwy 99

From Hwy 99

turn **west** on Meadowview then **right** 

on Alvadore

at the curve

leave road to driveway. Halfway to house

turn left

Lat 44°10'44.90"N Lon 123°15'53.87"W

Memorial Day Fun Fly 2022

GPS