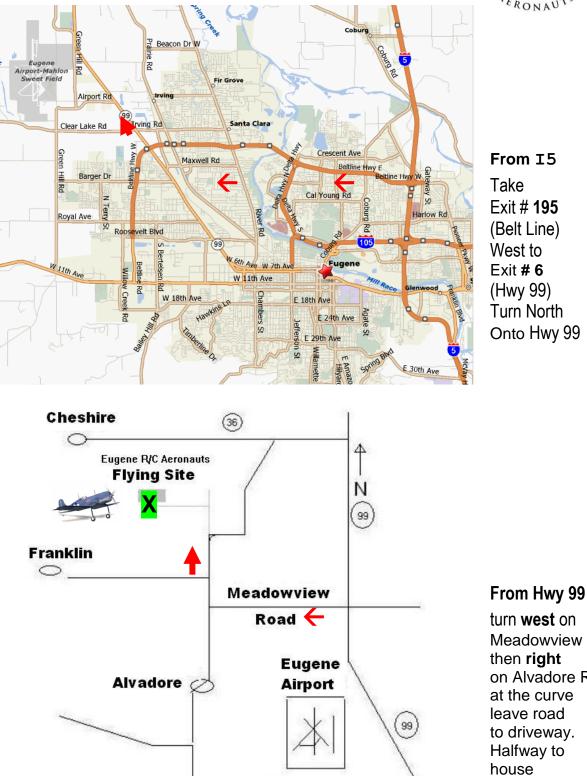

## Eugene RC Aeronauts Flying Field Map

 $\rightarrow$ 

turn west on Meadowview then right on Alvadore Rd,

at the curve leave road to driveway. Halfway to turn left

**GPS** Lat 44°10'44.90"N Lon 123°15'53.87"W