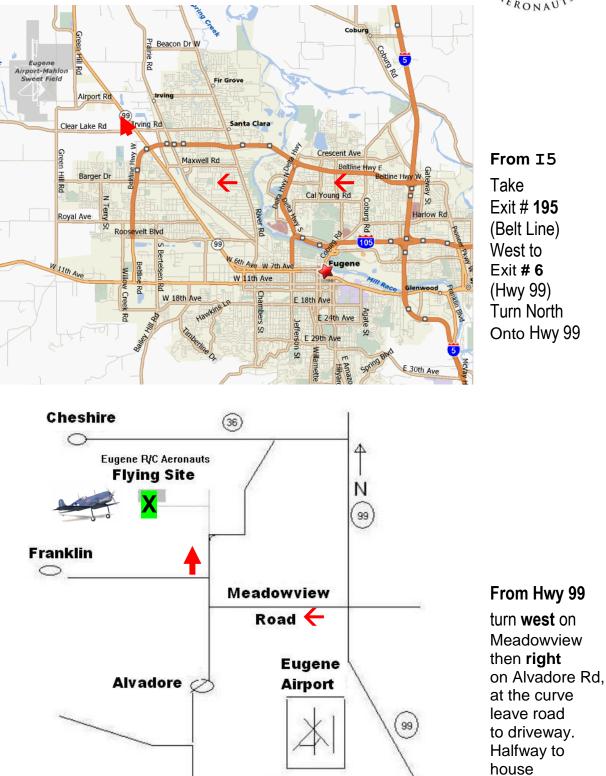

## Eugene RC Aeronauts Flying Field Map

 $\rightarrow$ 

(Hwy 99) Turn North Onto Hwy 99

**GPS Lat** 44°10'44.90"N **Lon** 123°15'53.87"W

Warbird FUN FLY 2018