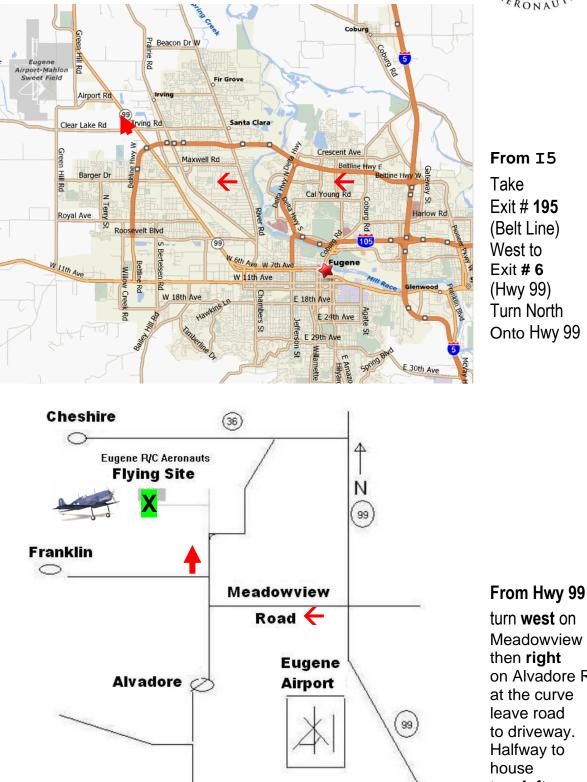

## Eugene RC Aeronauts Flying Field Map

 $\rightarrow$ 

**Clear Lake Road** 

turn west on

Meadowview then right on Alvadore Rd, at the curve leave road to driveway. Halfway to turn left

**GPS Lat** 44°10'44.90"N **Lon** 123°15'53.87"W