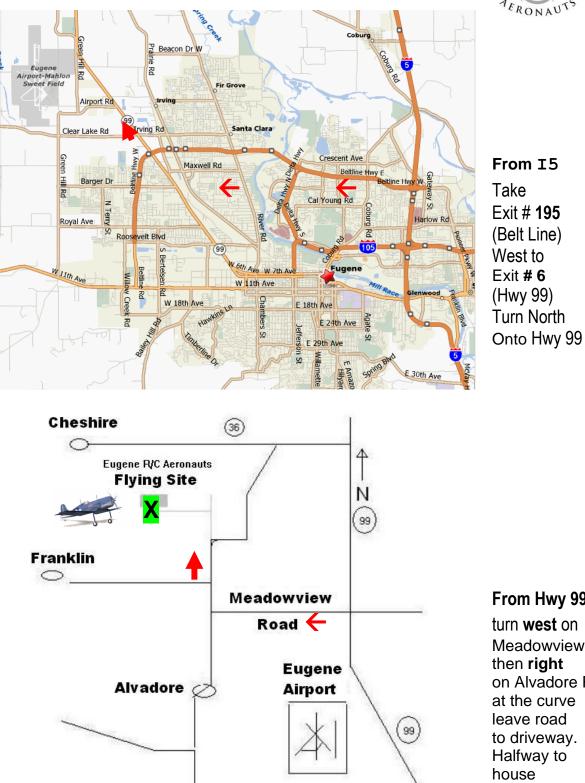

## Eugene RC Aeronauts Flying Field Map

 $\rightarrow$ 

From Hwy 99 turn west on Meadowview then right on Alvadore Rd, at the curve

leave road to driveway. Halfway to turn left

**GPS Lat** 44°10'44.90"N **Lon** 123°15'53.87"W Warbird FUN FLY 2021

**Clear Lake Road**