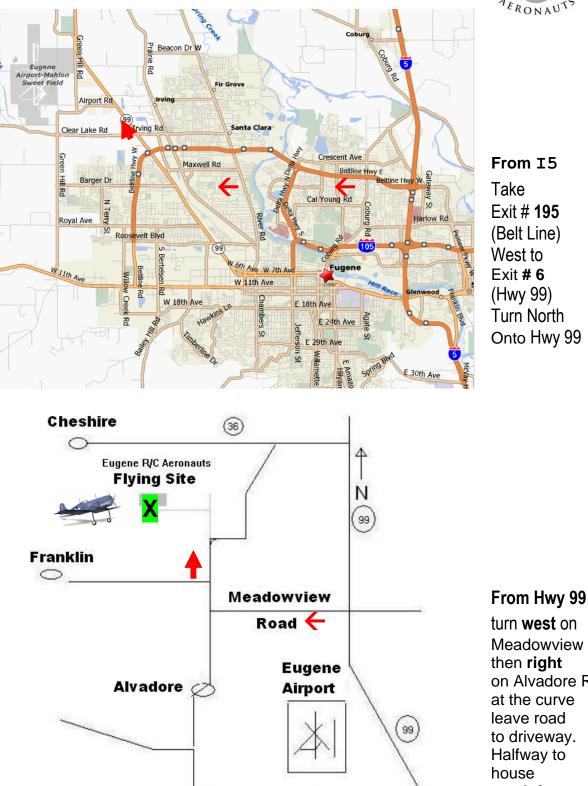

## Eugene RC Aeronauts Flying Field Map

**Clear Lake Road** 

turn west on

Meadowview then right on Alvadore Rd, at the curve leave road to driveway. Halfway to turn left

**GPS Lat** 44°10'44.90"N **Lon** 123°15'53.87"W Warbird FUN FLY 2022