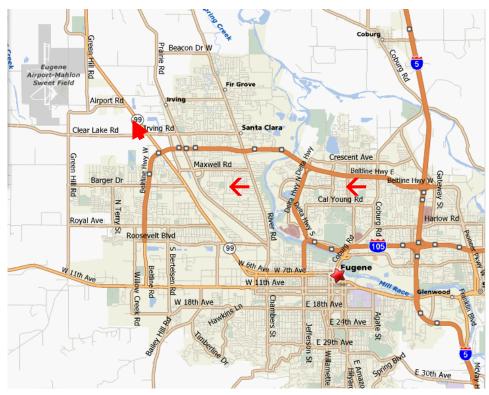

#### Eugene RC Aeronauts Flying Field Map

From 15
Take
Exit # 195
(Belt Line)
West to
Exit # 6
(Hwy 99)
Turn North
Onto Hwy 99

# From Hwy 99 turn west on Meadowview then right on Alvadore Rd, at the curve leave road to driveway. Halfway to house turn left

**GPS** Lat 44°10'44.90"N Lon 123°15'53.87"W Warbird FUN FLY 2024