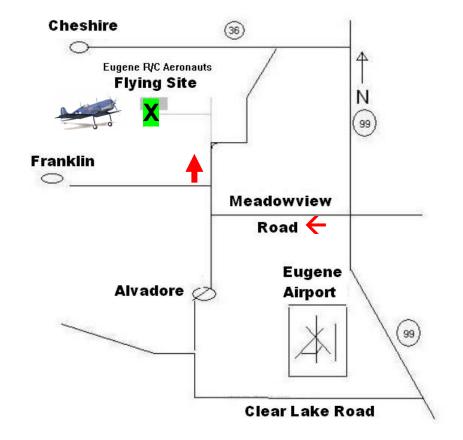

# From Hwy 99 turn west on Meadowview then right on Alvadore Rd, at the curve leave road to driveway. Halfway to house turn left

**GPS** Lat 44°10'44.90"N Lon 123°15'53.87"W Warbird FUN FLY 2024