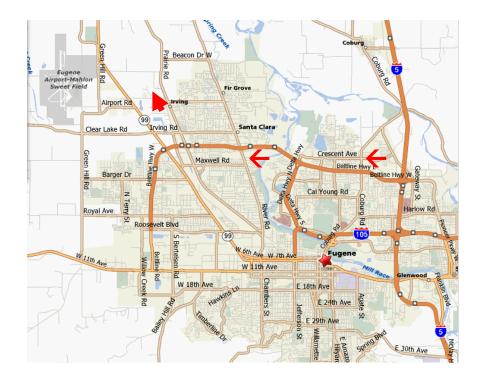

## Eugene RC Aeronauts Flying Field Map

From 15
Take
Exit # 195
(Belt Line)
West to
Exit # 6
(Hwy 99)
Turn North
Onto Hwy 99

**GPS** Lat 44°10'44.90"N Lon 123°15'53.87"W

From Hwy 99 turn west on Meadowview then right on Alvadore

at the curve leave road to driveway. Halfway to house turn **left**