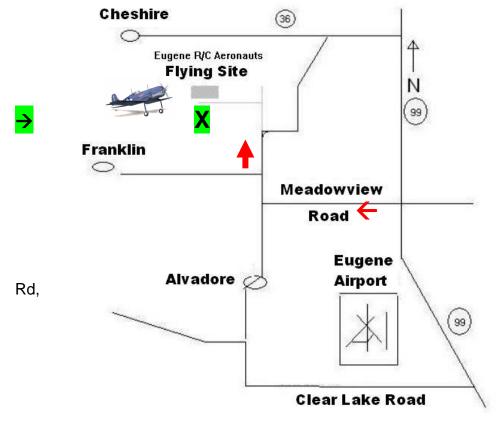

## Eugene RC Aeronauts Flying Field Map

From 15
Take
Exit # 195
(Belt Line)
West to
Exit # 6
(Hwy 99)
Turn North
Onto Hwy 99

**GPS** Lat 44°10'44.90"N Lon 123°15'53.87"W

From Hwy 99 turn west on Meadowview then right on Alvadore

at the curve leave road to driveway. Halfway to house turn **left**