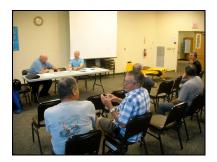

At the November Meeting – 14 members attended. Doug McWha chosen Member of the Year for 2011. Congratulations Doug.

**Show and Tell** - One member brought in a model and radio equipment.

**Volunteer (or two) Needed -** Our columnist (With The Weekday Warriors) has retired from his monthly contribution.