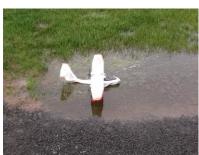

## 2015 – A few good flying days in December and January

Airplane Hits Mikes house

# Reminder – DO NOT FLY NEAR Mikes house

Project coming along