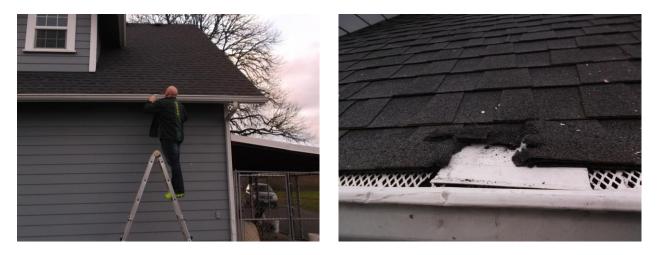

## 2015 – A few good flying days in December and January

Airplane Hits Mikes house

# Reminder – DO NOT FLY NEAR Mikes house

Project coming along