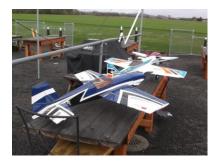

## 2015 – A few good flying days in December and January

Airplane Hits Mikes house